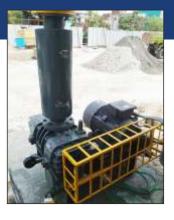

#### **CEMENT / FLYASH FEEDING SYSTEM**

- √ We offer pneumatic bulker unloading system for cement /Flyash / GGBFS.
- ✓ The twin tube high-volume low pressure blower makes it Easy to unload the bulkers within an hour.
- ✓ Reduces the dependability on the availability of compressor mounted bulker.