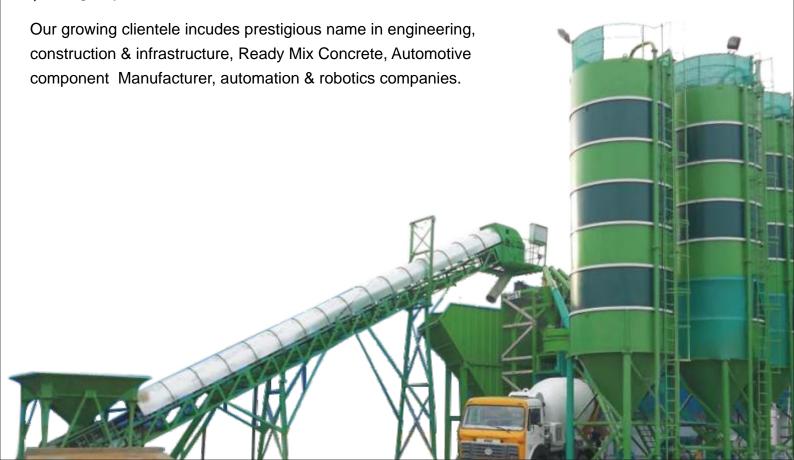

#### AGGREGATE FEEDING CONVEYORS

We have successfully designed, manufactured & executed various type of aggregate feeding conveyors for concrete batching Plants across the country.

- a) Rotary chute type aggregate feeding belt conveyor
- b) Radial belt conveyor for inline bins

## MOBILE CEMENT BAG CUTTING CUM BULKING SYSTEM

We have successfully designed, manufactured & executed bag cutting machine along with bulker feeding

#### **SILOS**

- ✓ We manufacture and supply silos.
- √ Cement silos 100T, 150T & 200T.
- ✓ Flyash 80T, 100T with bottom structure.
- ✓ GGBFS 80T & 100T with bottom structure.
- ✓ Micro silica / Alcofine 25T, 40T with bottom structure.