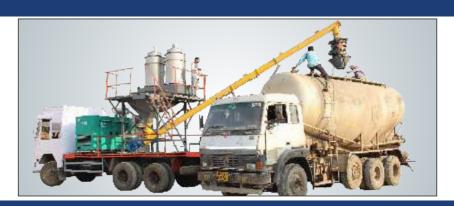

## MOBILE CEMENT BAG CUTTING CUM BULKING SYSTEM

We have successfully designed, manufactured & executed bag cutting machine along with bulker feeding

#### **CEMENT / FLYASH FEEDING SYSTEM**

- √ We offer pneumatic bulker unloading system for cement /Flyash / GGBFS.
- ✓ The twin tube high-volume low pressure blower makes it Easy to unload the bulkers within an hour.
- ✓ Reduces the dependability on the availability of compressor mounted bulker.