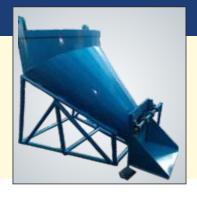

#### AGGREGATE FEEDING CONVEYORS

We have successfully designed, manufactured & executed various type of aggregate feeding conveyors for concrete batching Plants across the country.

- a) Rotary chute type aggregate feeding belt conveyor
- b) Radial belt conveyor for inline bins