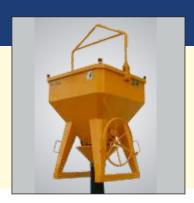

#### **CONCRETE BUCKET**

We manufacture various types of concrete bucket with balance design & mechanically operated gates.

- a) Banana Type
- b) Centre Discharge Type